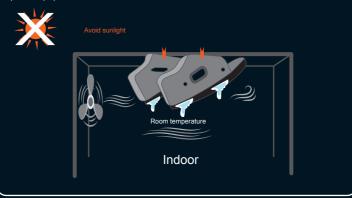

#### DRYING

Let the liners dry away from direct sunlight to avoid damage from UV light. For fast drying, use a hair dryer, but make sure the air temperature is not over 40 degrees Celsius to avoid damage that could affect the protective properties of the liner material.