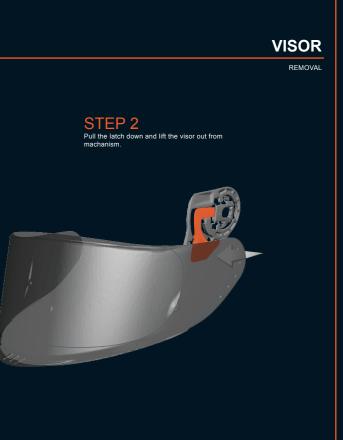

### REMOVABLE

The crown padding, left/right cheek pads and chin curtain are removable and washable. To disassemble and assemble the inner liner, please see the instructions and the figure below.