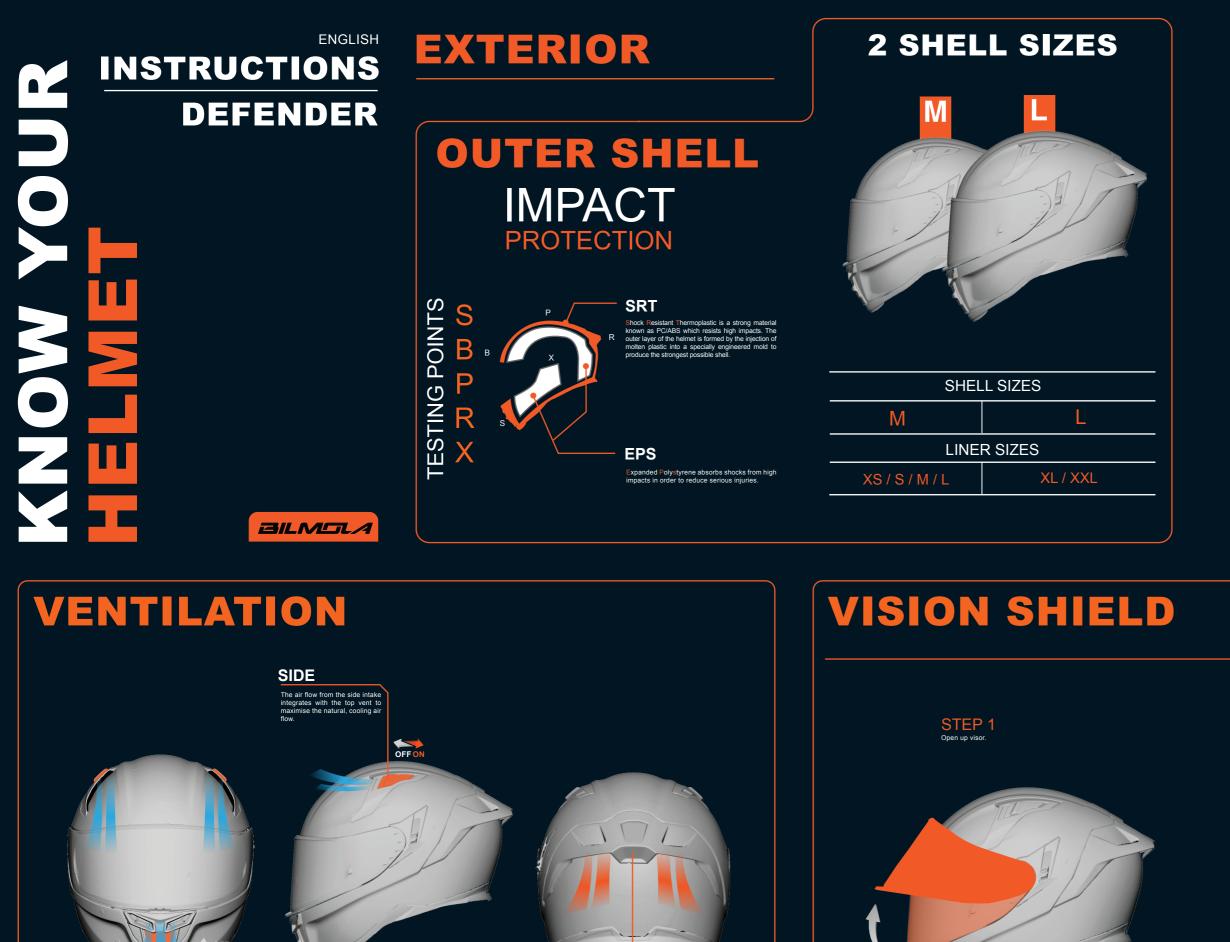

FRONT When open, the front vent increases the flow of fresh, breathable air and reduces frequent

EXHAUST The exhaust efficiently draws out hot air from the inside of the helmet.

www.bilmola.com