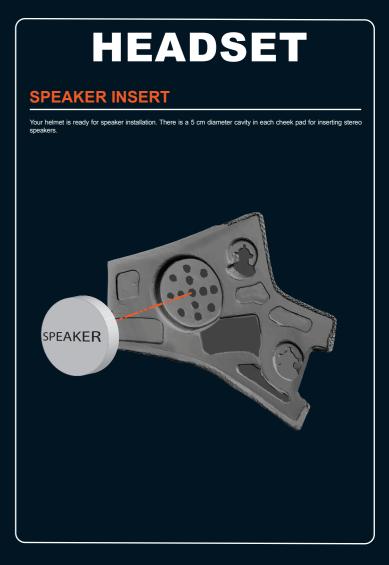

Get maximum benefits from your helmet with this information

Shock resistant thermoplastic (SRT) Shell materials MATERIALS Expanded polystyrene (EPS) Cushion materials Active Air Interior liners Sun visor Polycarbonate Type of retension system Stepping lock SYSTEM Type of cushion structure Multi density Removable interior Available ECE R22.05 TIS 369-2557 Standard certificated