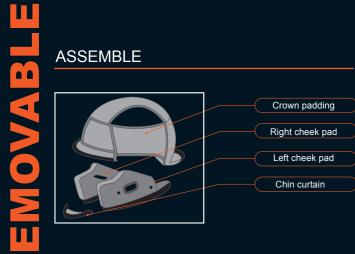

### REMOVABLE

The crown padding, left/right cheek pads and chin curtain are removable and washable. To disassemble and assemble the inner liner, please see the instructions and the figure below.

#### **CHEEK PADS**

#### **CROWN PADDING**