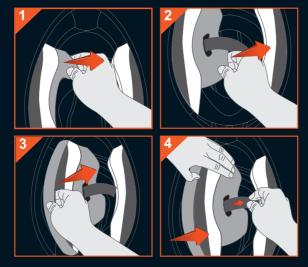

### REMOVABLE

The crown padding, left/right cheek pads and chin curtain are removable and washable. To disassemble and assemble the inner liner, please see the instructions and the figure below.